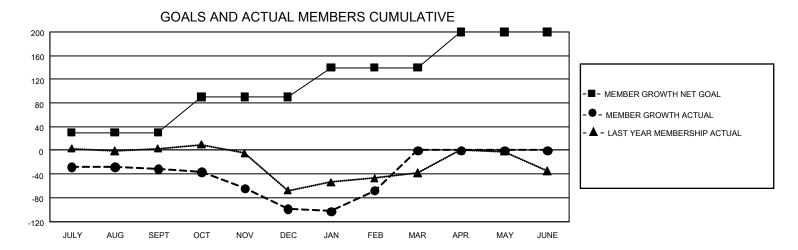

## GMT MONTHLY MEMBERSHIP PROGRESS REPORT

Multiple District 117

Results as of: 3/31/2020

**LOCATION: GREECE** 

0

**GMT CA 4** Clubs Members **RESULTS FOR 2019-2020 RESULTS FOR 2019-2020 NEW CLUB GOAL NEW CLUBS DROPPED CLUBS** MEMBER GROWTH NET MEMBER GROWTH DROPPED QUARTER QUARTER **GOAL ACTUAL** MEMBERS ACTUAI (including transfers) 3 0 0 90 21 49 JULY/AUG/SEPT JULY/AUG/SEPT 6 0 50 115 1 180 OCT/NOV/DEC OCT/NOV/DEC 3 0 0 150 48 15 JAN/FEB/MAR JAN/FEB/MAR 6 0 0