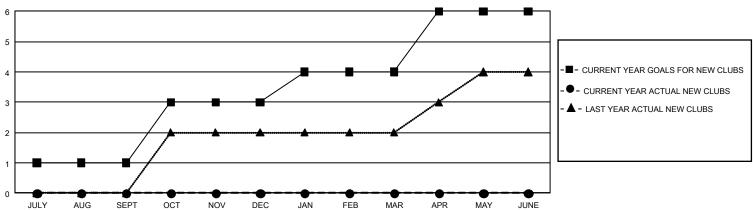

## GOALS AND ACTUAL NEW CLUBS CUMULATIVE

0

| DROPPED CLUBS: 0 |   | 0 CLUBS OF 0 ADDED 1 OR MORE NEW<br>MEMBERS | GENDER DISTRIBUTION              |   |
|------------------|---|---------------------------------------------|----------------------------------|---|
|                  |   |                                             | MALE 0 (100.00%)                 |   |
| DROPPED MEMBERS  |   |                                             | FEMALE 0 (100.00%)               |   |
| DECEASED         | 0 | CLICK HERE FOR CUMULATIVE MEMBERSHIP DATA   | TOTAL FAMILY UNIT MEMBERS        | 0 |
| CLUB CANCELLED   | 0 |                                             | EANWAY AND DO DAYING LIALE       |   |
| OTHER            | 0 |                                             | FAMILY MEMBERS PAYING HALF  DUES |   |
| TOTAL            | 0 |                                             | 5020                             |   |